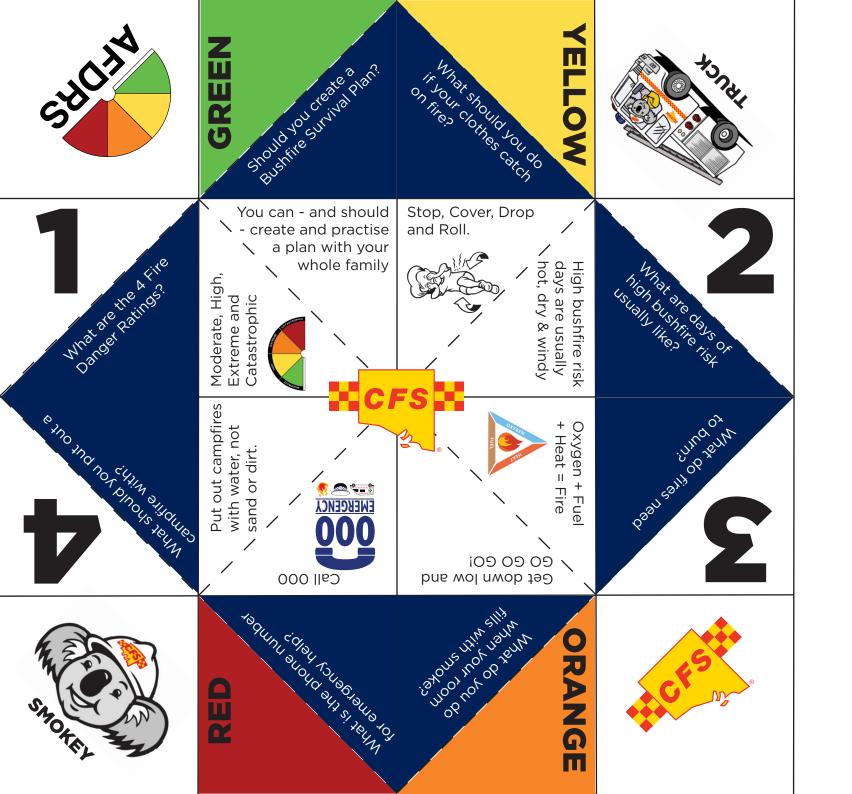

## **ASSEMBLY INSTRUCTIONS**

- 1. Place Chatterbox on a flat surface with these instructions facing up.
- 2. Cut along the dashed line marked with scissors to make a square.
- 3. Fold and unfold the Chatterbox along all four lines of symmetry (diagonally, horizontally and vertically). The creases will form a 'star' in the centre of the sheet.
- 4. Fold each corner into the centre of the 'star' so that they touch but do not overlap.
- 5. Turn the Chatterbox over.
- 6. Fold each corner into the centre of the 'star' once more, again so that they touch but do not overlap.
- 7. Fold and unfold the Chatterbox in half vertically.
- 8. Fold and unfold the Chatterbox in half horizontally.
- 9. Ensure your Chatterbox has the CFS logo, AFDRS logo and Smokey the koala facing you.
- 10. Insert your thumbs and index fingers under the flaps with the pictures.
- 11. As you pinch your fingers together, the Chatterbox will take shape.

## **USING THE CHATTERBOX**

- Ask someone to pick CFS, AFDRS, SMOKEY or TRUCK.
- 2. Open and close the chatterbox by spelling or counting it out.
- 3. Ask them to choose one of the numbers or colours that are written inside. Repeat step 2 one or two times.
- 4. Ask them to choose one of the options written inside.
- 5. Open it to reveal the hidden question.
- 6. Ask them the question written inside.
- 7. Tell them the hidden answer!