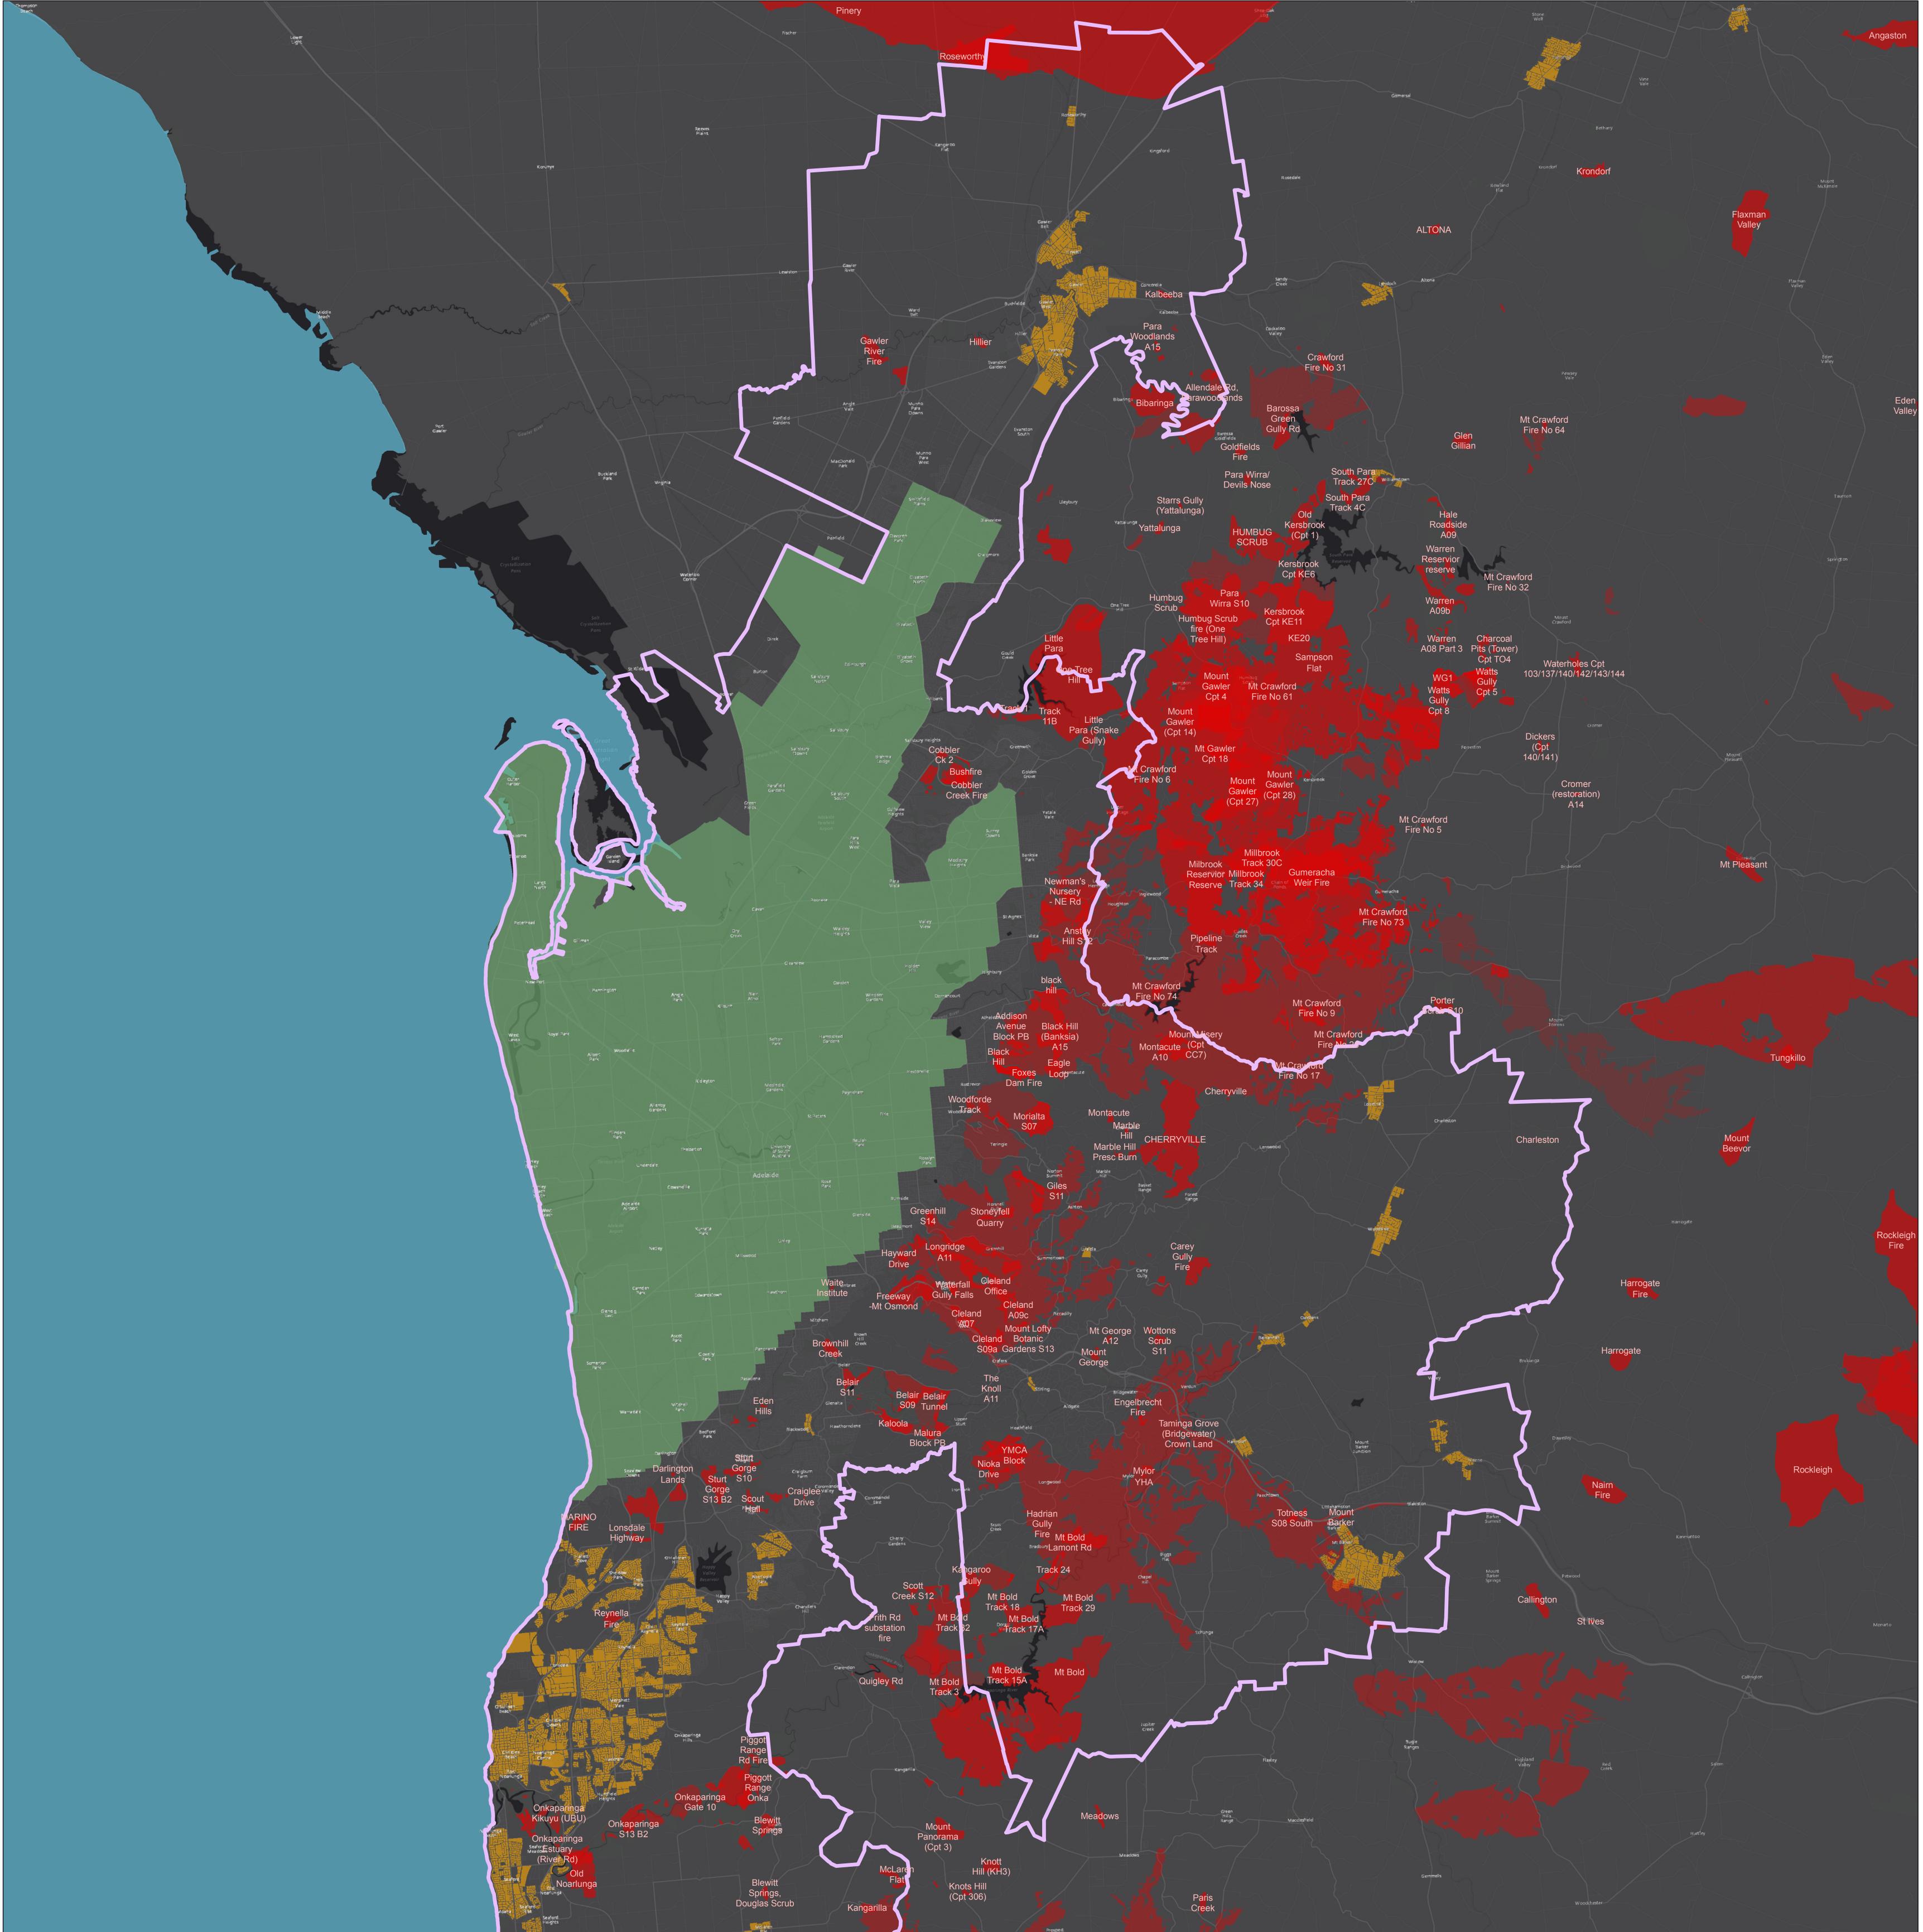

## Fires In the Peri-Urban Area of Greater Adelaide

|            | Magin<br>Belon A13<br>UBU)<br>Virge<br>Adinge<br>Adinge<br>Scrub<br>Abinga<br>Scrub<br>Adinge<br>Scrub<br>Adinge<br>Scrub<br>Adinge<br>Scrub<br>Adinge<br>Scrub<br>Adinge<br>Scrub<br>Adinge<br>Scrub<br>Adinge<br>Scrub<br>Adinge<br>Scrub<br>Adinge<br>Scrub<br>Adinge<br>Scrub<br>Adinge<br>Scrub<br>Adinge<br>Scrub<br>Adinge<br>Scrub<br>Adinge<br>Scrub<br>Adinge<br>Scrub<br>Adinge<br>Scrub<br>Adinge<br>Scrub<br>Adinge<br>Scrub<br>Adinge<br>Scrub<br>Adinge<br>Scrub<br>Adinge<br>Scrub<br>Adinge<br>Scrub<br>Adinge<br>Scrub<br>Adinge<br>Scrub<br>Adinge<br>Scrub<br>Adinge<br>Scrub<br>Adinge<br>Scrub<br>Adinge<br>Scrub<br>Adinge<br>Scrub<br>Adinge<br>Scrub<br>Adinge<br>Scrub<br>Adinge<br>Scrub<br>Adinge<br>Scrub<br>Adinge<br>Scrub<br>Adinge<br>Scrub<br>Adinge<br>Scrub<br>Adinge<br>Scrub<br>Adinge<br>Scrub<br>Adinge<br>Scrub<br>Adinge<br>Scrub<br>Adinge<br>Scrub<br>Adinge<br>Scrub<br>Adinge<br>Scrub<br>Adinge<br>Scrub<br>Adinge<br>Scrub<br>Adinge<br>Scrub<br>Adinge<br>Scrub<br>Adinge<br>Scrub<br>Adinge<br>Scrub<br>Adinge<br>Scrub<br>Adinge<br>Scrub<br>Adinge<br>Scrub<br>Adinge<br>Scrub<br>Adinge<br>Scrub<br>Adinge<br>Scrub<br>Adinge<br>Scrub<br>Adinge<br>Scrub<br>Adinge<br>Scrub<br>Adinge<br>Scrub<br>Adinge<br>Scrub<br>Adinge<br>Scrub<br>Adinge<br>Scrub<br>Adinge<br>Scrub<br>Adinge<br>Scrub<br>Adinge<br>Scrub<br>Adinge<br>Scrub<br>Adinge<br>Scrub<br>Adinge<br>Scrub<br>Adinge<br>Scrub<br>Adinge<br>Scrub<br>Adinge<br>Scrub<br>Scrub<br>Adinge<br>Scrub<br>Scrub<br>Scrub<br>Scrub<br>Scrub<br>Scrub<br>Scrub<br>Scrub<br>Scrub<br>Scrub<br>Scrub<br>Scrub<br>Scrub<br>Scrub<br>Scrub<br>Scrub<br>Scrub<br>Scrub<br>Scrub<br>Scrub<br>Scrub<br>Scrub<br>Scrub<br>Scrub<br>Scrub<br>Scrub<br>Scrub<br>Scrub<br>Scrub<br>Scrub<br>Scrub<br>Scrub<br>Scrub<br>Scrub<br>Scrub<br>Scrub<br>Scrub<br>Scrub<br>Scrub<br>Scrub<br>Scrub<br>Scrub<br>Scrub<br>Scrub<br>Scrub<br>Scrub<br>Scrub<br>Scrub<br>Scrub<br>Scrub<br>Scrub<br>Scrub<br>Scrub<br>Scrub<br>Scrub<br>Scrub<br>Scrub<br>Scrub<br>Scrub<br>Scrub<br>Scrub<br>Scrub<br>Scrub<br>Scrub<br>Scrub<br>Scrub<br>Scrub<br>Scrub<br>Scrub<br>Scrub<br>Scrub<br>Scrub<br>Scrub<br>Scrub<br>Scrub<br>Scrub<br>Scrub<br>Scrub<br>Scrub<br>Scrub<br>Scrub<br>Scrub<br>Scrub<br>Scrub<br>Scrub<br>Scrub<br>Scrub<br>Scrub<br>Scrub<br>Scrub<br>Scrub<br>Scrub<br>Scrub<br>Scrub<br>Scrub<br>Scrub<br>Scrub<br>Scrub<br>Scrub<br>Scrub<br>Scrub<br>Scrub<br>Scrub<br>Scrub<br>Scrub<br>Scrub<br>Scrub<br>Scrub<br>Scrub<br>Scrub<br>Scrub<br>Scrub<br>Scrub<br>Scrub<br>Scrub<br>Scrub<br>Scrub<br>Scrub<br>Scrub<br>Scrub<br>Scrub<br>Scrub<br>Scrub<br>Scrub<br>Scrub<br>Scrub<br>Scrub<br>Scrub<br>Scrub<br>Scrub<br>Scrub<br>Scrub<br>Scrub<br>Scrub<br>Scrub<br>Scrub<br>Scrub<br>Scrub<br>Scrub<br>Scrub<br>Scrub<br>Scrub<br>Scrub<br>Scrub<br>Scrub<br>Scrub<br>Scrub<br>Scrub<br>Scrub<br>Scrub<br>Scrub<br>Scrub<br>Scrub<br>Scrub<br>Scrub<br>Scrub<br>Scrub<br>Scrub<br>Scrub<br>Scrub<br>Scrub<br>Scrub<br>Scrub<br>Scrub<br>Scrub<br>Scrub<br>Scrub<br>Scrub<br>Scrub<br>Scrub<br>Scrub<br>Scrub<br>Scrub<br>Scrub<br>Scrub | Image: constrained of the sector of the s | Anbourne<br>Bullock<br>Hill S11                                                              | e<br>e<br>e<br>e<br>e                                                              |                                                                                                                                                                                                                  |
|------------|----------------------------------------------------------------------------------------------------------------------------------------------------------------------------------------------------------------------------------------------------------------------------------------------------------------------------------------------------------------------------------------------------------------------------------------------------------------------------------------------------------------------------------------------------------------------------------------------------------------------------------------------------------------------------------------------------------------------------------------------------------------------------------------------------------------------------------------------------------------------------------------------------------------------------------------------------------------------------------------------------------------------------------------------------------------------------------------------------------------------------------------------------------------------------------------------------------------------------------------------------------------------------------------------------------------------------------------------------------------------------------------------------------------------------------------------------------------------------------------------------------------------------------------------------------------------------------------------------------------------------------------------------------------------------------------------------------------------------------------------------------------------------------------------------------------------------------------------------------------------------------------------------------------------------------------------------------------------------------------------------------------------------------------------------------------------------------------------------------------------------------------------------------------------------------------------------------------------------------------------------------------------------------------------------------------------------------------------------------------------------------------------------------------------------------------------------------------------------------------------------------------------------------------------------------------------------------------------------------------------------------------------------------------------------------------------------------------------------------------------------------------------------------------------------------------------------------------------------------------------------------------------------------------------------------------------------------------------------------------------------------------------------------------------------------------------------------------------------------------------------------------------------|---------------------------------------------------------------------------------------------------------------------------------------------------------------------------------------------------------------------------------------------------------------------------------------------------------------------------------------------------------------------------------------------------------------------------------------------------------------------------------------------------------------------------------------------------------------------------------------------------------------------------------------------------------------------------------------------------------------------------------------------------------------------------------------------------------------------------------------------------------------------------------------------------------------------------------------------------------------------------------------------------------------------------------------------------------------------------------------------------------------------------------------------------------------------------------------------------------------------------------------------------------------------------------------------------------------------------------------------------------------------------------------------------------------------------------------------------------------------------------------------------------------------------------------------------------------------------------------------------------------------------------------------------------------------------------------------------------------------------------------------------------------------------------------------------------------------------------------------------------------------------------------------------------------------------------------------------------------------------------------------------------------------------------------------------------------------------------------------------------------|----------------------------------------------------------------------------------------------|------------------------------------------------------------------------------------|------------------------------------------------------------------------------------------------------------------------------------------------------------------------------------------------------------------|
|            | Sellete<br>Beach                                                                                                                                                                                                                                                                                                                                                                                                                                                                                                                                                                                                                                                                                                                                                                                                                                                                                                                                                                                                                                                                                                                                                                                                                                                                                                                                                                                                                                                                                                                                                                                                                                                                                                                                                                                                                                                                                                                                                                                                                                                                                                                                                                                                                                                                                                                                                                                                                                                                                                                                                                                                                                                                                                                                                                                                                                                                                                                                                                                                                                                                                                                                   | Mount<br>Compass                                                                                                                                                                                                                                                                                                                                                                                                                                                                                                                                                                                                                                                                                                                                                                                                                                                                                                                                                                                                                                                                                                                                                                                                                                                                                                                                                                                                                                                                                                                                                                                                                                                                                                                                                                                                                                                                                                                                                                                                                                                                                              | a<br>a<br>b<br>c<br>c<br>c<br>c<br>c<br>c<br>c<br>c<br>c<br>c<br>c<br>c<br>c                 |                                                                                    |                                                                                                                                                                                                                  |
|            | Fire Year                                                                                                                                                                                                                                                                                                                                                                                                                                                                                                                                                                                                                                                                                                                                                                                                                                                                                                                                                                                                                                                                                                                                                                                                                                                                                                                                                                                                                                                                                                                                                                                                                                                                                                                                                                                                                                                                                                                                                                                                                                                                                                                                                                                                                                                                                                                                                                                                                                                                                                                                                                                                                                                                                                                                                                                                                                                                                                                                                                                                                                                                                                                                          | Adelaide Bushfire Safer Settlement<br>1 - 2015 (Labelled) Peri-Urban Extent (ABS Significant Urban Are                                                                                                                                                                                                                                                                                                                                                                                                                                                                                                                                                                                                                                                                                                                                                                                                                                                                                                                                                                                                                                                                                                                                                                                                                                                                                                                                                                                                                                                                                                                                                                                                                                                                                                                                                                                                                                                                                                                                                                                                        | Bushfire Safer Precincts                                                                     | Produced by: Bushfire Management Planning<br>South Australian Country Fire Service | © Copyright South Australian Country Fire Service 2015<br>All Rights Reserved. All works and Information displayed<br>are subject to Copyright. For the reproduction or                                          |
| 0 5 10     |                                                                                                                                                                                                                                                                                                                                                                                                                                                                                                                                                                                                                                                                                                                                                                                                                                                                                                                                                                                                                                                                                                                                                                                                                                                                                                                                                                                                                                                                                                                                                                                                                                                                                                                                                                                                                                                                                                                                                                                                                                                                                                                                                                                                                                                                                                                                                                                                                                                                                                                                                                                                                                                                                                                                                                                                                                                                                                                                                                                                                                                                                                                                                    | 1 - 2015 (Labelled)Peri-Urban Extent (ABS Significant Urban Area8 - 2000The Significant Urban Area structure of the Austral                                                                                                                                                                                                                                                                                                                                                                                                                                                                                                                                                                                                                                                                                                                                                                                                                                                                                                                                                                                                                                                                                                                                                                                                                                                                                                                                                                                                                                                                                                                                                                                                                                                                                                                                                                                                                                                                                                                                                                                   |                                                                                              | Level 5, 60 Waymouth Street,<br>Adelaide SA 5000                                   | publication beyond that permitted by the Copyright Act 1968 (Cwith) written permission must be sort from the Service.                                                                                            |
| Kilometers | 197                                                                                                                                                                                                                                                                                                                                                                                                                                                                                                                                                                                                                                                                                                                                                                                                                                                                                                                                                                                                                                                                                                                                                                                                                                                                                                                                                                                                                                                                                                                                                                                                                                                                                                                                                                                                                                                                                                                                                                                                                                                                                                                                                                                                                                                                                                                                                                                                                                                                                                                                                                                                                                                                                                                                                                                                                                                                                                                                                                                                                                                                                                                                                | 8 - 1987concentrations of urban development with a populaAreas Level 2. They do not necessarily represent a6 - 1977cluster of related Urban Centres with a core urban popula                                                                                                                                                                                                                                                                                                                                                                                                                                                                                                                                                                                                                                                                                                                                                                                                                                                                                                                                                                                                                                                                                                                                                                                                                                                                                                                                                                                                                                                                                                                                                                                                                                                                                                                                                                                                                                                                                                                                  | ation of 10,000 or more using whole Statistical single Urban Centre, as they can represent a | www.cfs.sa.gov.au<br>Data Source: SA CFS, DEWNR, ABS, ESRI<br>Compiled: 8/12/2015  | Although every effort has been made to ensure the<br>accuracy of the information displayed, the Department,<br>its agents, officers and employees make no<br>representations, either express or implied that the |
|            |                                                                                                                                                                                                                                                                                                                                                                                                                                                                                                                                                                                                                                                                                                                                                                                                                                                                                                                                                                                                                                                                                                                                                                                                                                                                                                                                                                                                                                                                                                                                                                                                                                                                                                                                                                                                                                                                                                                                                                                                                                                                                                                                                                                                                                                                                                                                                                                                                                                                                                                                                                                                                                                                                                                                                                                                                                                                                                                                                                                                                                                                                                                                                    | 1 - 1965 related peri-urban and satellite development and th<br>likely to expand. (From: www.abs.gov.au)                                                                                                                                                                                                                                                                                                                                                                                                                                                                                                                                                                                                                                                                                                                                                                                                                                                                                                                                                                                                                                                                                                                                                                                                                                                                                                                                                                                                                                                                                                                                                                                                                                                                                                                                                                                                                                                                                                                                                                                                      | he area into which the urban development is                                                  | Projection: Transverse Mercator<br>Datum: GDA94 MGA zone 54                        | information displayed is accurate or fit for any purpose<br>and expressly disclaims all liability for loss or damage<br>arising from reliance upon the information displayed.                                    |
|            |                                                                                                                                                                                                                                                                                                                                                                                                                                                                                                                                                                                                                                                                                                                                                                                                                                                                                                                                                                                                                                                                                                                                                                                                                                                                                                                                                                                                                                                                                                                                                                                                                                                                                                                                                                                                                                                                                                                                                                                                                                                                                                                                                                                                                                                                                                                                                                                                                                                                                                                                                                                                                                                                                                                                                                                                                                                                                                                                                                                                                                                                                                                                                    |                                                                                                                                                                                                                                                                                                                                                                                                                                                                                                                                                                                                                                                                                                                                                                                                                                                                                                                                                                                                                                                                                                                                                                                                                                                                                                                                                                                                                                                                                                                                                                                                                                                                                                                                                                                                                                                                                                                                                                                                                                                                                                               |                                                                                              |                                                                                    |                                                                                                                                                                                                                  |