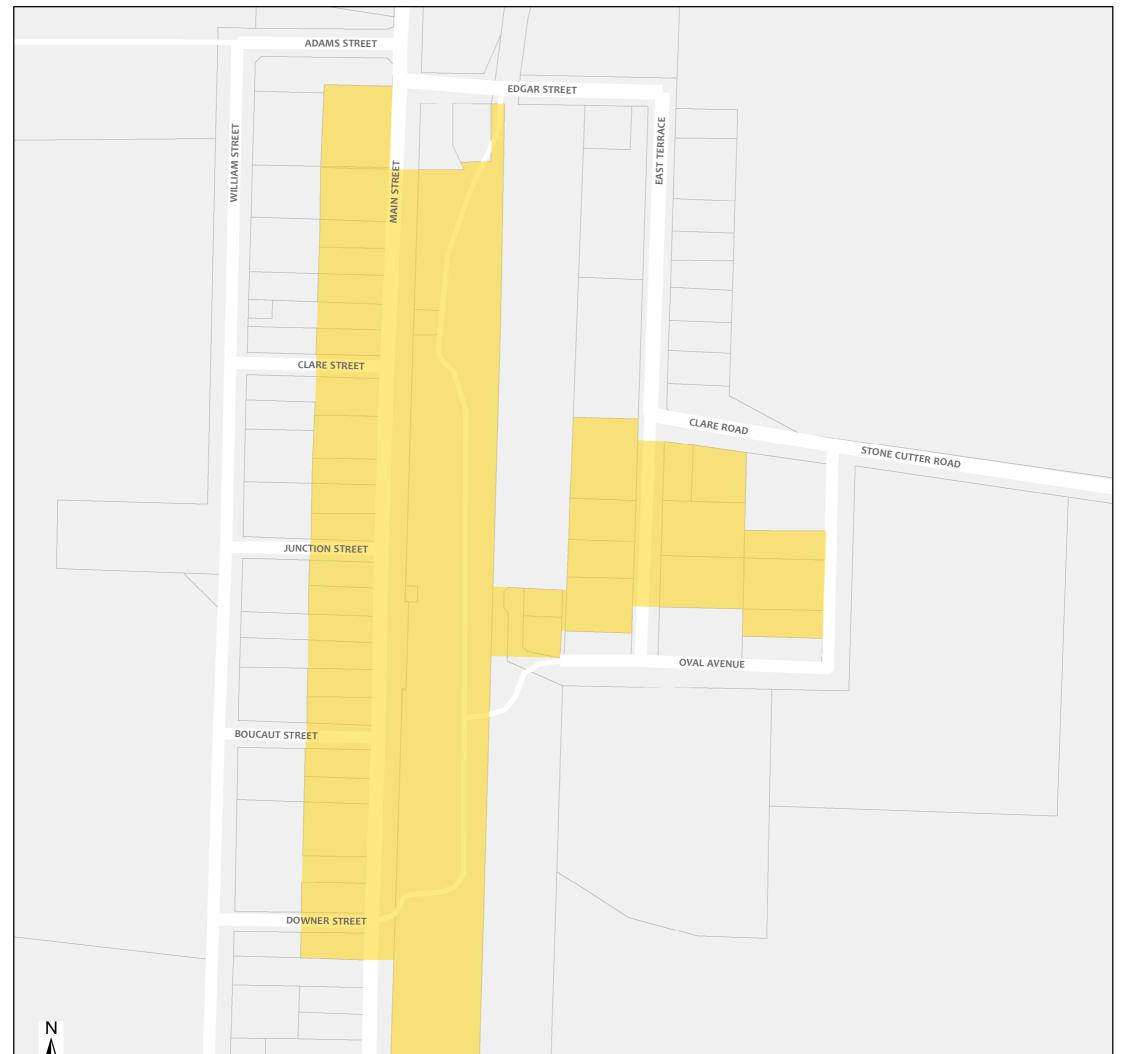

## Brinkworth Bushfire Safer Place

Council: Wakefield Regional Council Fire Ban District: Mid North

Bushfire Safer Place

**Property Cadastre** 

This Bushfire Safer Place is considered to be relatively safe from fire due to its low levels of fuel. Although the CFS has taken every care and precaution in identifying this area it will be subjected to spark and ember attack in the event of a fire.